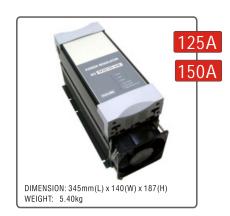

- **Design** attached with protecting cover, Securities accession.
- ✓ Use the Europeanism separable signal terminal, no need remove signal line to make a replacement.
- ✓ Design for Trigger board by separated, avoid the danger of high voltage or harm to the master board.
- ✓ With Fuse Break / Main Power Error / SCR over temperature / Alarm contact output.
- ✓ High quality and technical productions with no electrical interference.

### Dimension







## Panel Description



# ■ Adjustable Function

### ■ Selectable for Input signal

- 2 1-5VDC / MANUAL ⇒ Put the (P1) jumper to the (S2) location. (Input Impedance: 30KΩ)
- 3 2-10VDC / 0-10VDC ⇒ Put the (P1) jumper to the (S3) location.
  (Input Impedance: 12KΩ)

### Ordering Guide

Please cogitate powerfluctuant rate and heater error, or order aggrandize a grade when make choice of purchase **Model No.**