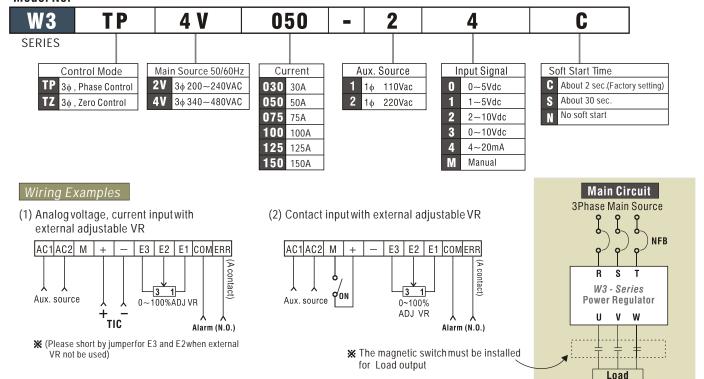

# ■ Adjustable Function

### ■ Selectable for Input signal

- 2 1-5VDC / MANUAL ⇒ Put the (P1) jumper to the (S2) location. (Input Impedance: 30KΩ)
- 3 2-10VDC / 0-10VDC ⇒ Put the (P1) jumper to the (S3) location.
  (Input Impedance: 12KΩ)

### Ordering Guide

Please cogitate powerfluctuant rate and heater error, or order aggrandize a grade when make choice of purchase **Model No.** 