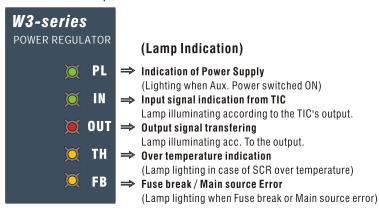

- **Design** attached with protecting cover, Securities accession.
- ✓ Use the Europeanism separable signal terminal, no need remove signal line to make a replacement.
- ✓ Design for Trigger board by separated, avoid the danger of high voltage or harm to the master board.
- ✓ With Fuse Break / Main Power Error / SCR over temperature / Alarm contact output.
- ✓ High quality and technical productions with no electrical interference.

### Dimension







## Panel Description



# ■ Adjustable Function

### ■ Selectable for Input signal

- 2 1-5VDC / MANUAL ⇒ Put the (P1) jumper to the (S2) location. (Input Impedance: 30KΩ)
- 3 2-10VDC / 0-10VDC ⇒ Put the (P1) jumper to the (S3) location.
  (Input Impedance: 12KΩ)

### Ordering Guide

Please cogitate powerfluctuant rate and heater error, or order aggrandize a grade when make choice of purchase **Model No.**