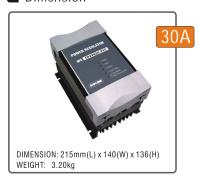

- **Design** attached with protecting cover, Securities accession.
- ✓ Use the Europeanism separable signal terminal, no need remove signal line to make a replacement.
- ✓ Design for Trigger board by separated, avoid the danger of high voltage or harm to the master board.
- ✓ With Fuse Break / Main Power Error / SCR over temperature / Alarm contact output.
- ✓ High quality and technical productions with no electrical interference.

### Dimension







## Panel Description



# ■ Adjustable Function

### ■ Selectable for Input signal

- 2 1-5VDC / MANUAL ⇒ Put the (P1) jumper to the (S2) location. (Input Impedance: 30KΩ)
- 3 2-10VDC / 0-10VDC ⇒ Put the (P1) jumper to the (S3) location.
  (Input Impedance: 12KΩ)

### Ordering Guide

Please cogitate powerfluctuant rate and heater error, or order aggrandize a grade when make choice of purchase **Model No.**