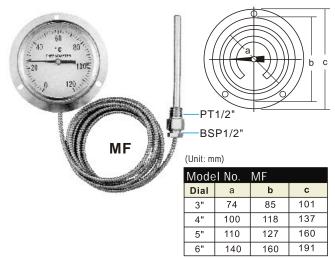

### Remote Reading Thermometer - Flush Mounting

### **General Specification**

- Case & Stem Material: SS304
- Accuracy: ±1.0% of Full Scale
- Temperature Range: ±50°C/°F or 0~650°C (As order)
- Stem Diameter & Length: Standard is Dia. 12Ø and Length 6" long
- Capillary Length: 3M (Option for max. 10M)
- Standard Connection: 1/2"BSPx 1/2"PT