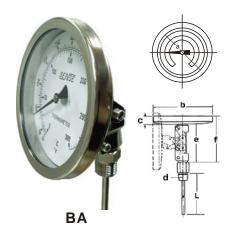

## **Adjustable Angle Type**

- Dial: 3", 4", 5", 6"
- Material: Stainless Steel #304 for case and stem. (Option for SS#316 available)
- Steam Dia.: 6.35 ~ 9.5mm is available
- Thread: Dial 3" with PT1/4" and others with PT1/2" or as order.
- Accuracy: ±1% of Full Scale.
- Ranges:  $\pm 50^{\circ}$ C/°F to  $0 \sim 500^{\circ}$ C/°F (as order)
- Anti-Parallax Sealed Glass window and white Dial with black scales.

| Mod  | el No. | ВА  |    |    |    |
|------|--------|-----|----|----|----|
| Dial | а      | b   | С  | е  | f  |
| 3"   | 74     | 85  | 18 | 65 | 83 |
| 4"   | 100    | 118 | 21 | 65 | 86 |
| 5"   | 110    | 127 | 18 | 65 | 83 |
| 6"   | 140    | 162 | 25 | 65 | 90 |