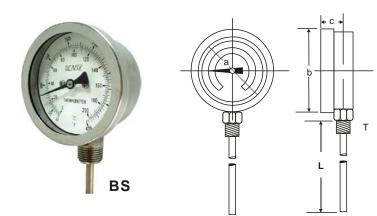

# Bi-Metal Dial Thermometers

### **General Specification**

- Material: Stainless Steel #304 for case and stem. (Option for SS#316 available)
- Thread: 2~3" Dial with 1/4" PT, 4~6" Dial with 1/2" PT or as specified.
- Accuracy: ±1% of Full Scale.
- Ranges:  $\pm 50^{\circ}$ C/°F to  $0 \sim 500^{\circ}$ C/°F (as order)
- Anti-Parallax Sealed Glass window and white Dial with black scales

#### (Dimension Unit: mm)

| Mod€ | Model No . BS |     |    |        |  |  |
|------|---------------|-----|----|--------|--|--|
| Case | а             | b   | С  | Т      |  |  |
| 3"   | 74            | 85  | 50 | 1/4"PT |  |  |
| 4"   | 100           | 118 | 50 | 1/4"PT |  |  |
| 5"   | 110           | 127 | 50 | 1/2"PT |  |  |
| 6"   | 140           | 162 | 50 | 1/2"PT |  |  |