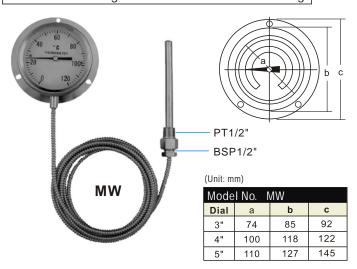

# Remote Reading Thermometer - Wall Mounting

BL

### **General Specification**

- Case & Stem Material: SS304
- Accuracy: ±1.0% of Full Scale
- Temperature Range: ±50°C/°F or 0~650°C (As order)
- Stem Diameter & Length: Standard is Dia. 12Ø and Length 6" long
- Capillary Length: 3M (Option for max. 10M)
- Standard Connection: 1/2"BSPx 1/2"PT